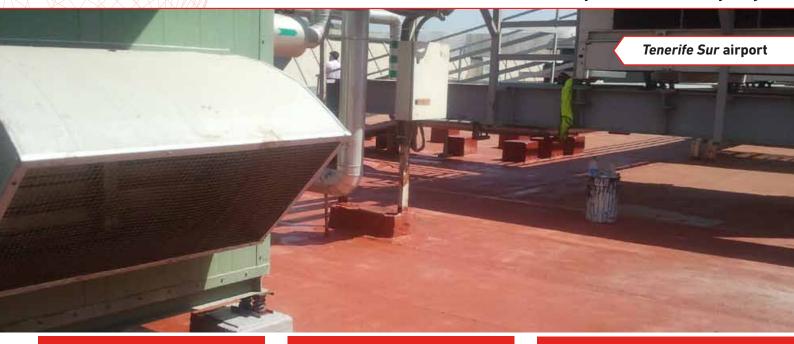

## **BASIC INFORMATION**

South Tenerife Airport terminal is one of the southernmost airport terminals in Spain, with an extremely warm weather and a strong UV radiation for most of the year.

The original membrane had significant pathologies, perforations, due to the installation of air conditioning and refrigeration equipment, fume extraction and other activities. In a preliminary inspection of the roof with the construction company, it was recorded more than 200 existing membrane perforations, which needed a complete performance with a system that provides enough guarantees of strength and durability in time for weather conditions in the south of Tenerife.

#### SHORT DESCRIPTION:

Place: Tenerife Sur airport

Surface: 15.570m<sup>2</sup>

**Top Coat:** Colodur with additional

antipyretic effect