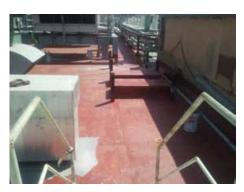

# 3. Top Coat

The finished painting was performed with white aliphatic COLODUR 60 applied with roll, giving an ADDITIONAL ANTI-HEAT EFFECT, due heat reflective properties of our product.

Todos los sistemas RAYSTON de KRYPTON CHEMICAL están especialmente estudiados para aplicaciones profesionales, avalados en función de sus usos y por laboratorios independientes de diferentes países.