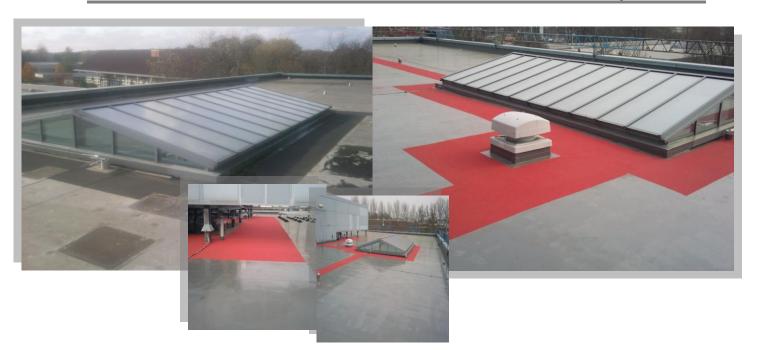

## Plus Ant-Slip Top Walkway

Roof Area: 2000m<sup>2</sup>

Substrate: Floating roof system-

SARNAFIL single Ply system (Roller rubber)

#### Overview:

An Action for Children Roof was becoming hazardous. With roller rubber roofing joins breaking apart, wearing thin and leaking water. This resulted in a roofing failure causing mass areas of weak spots and leaking water through roof fixings. The roof required waterproof reinforcement & strengthening.

In addition a maintenance walkway was required, meeting all Health & Safety Regulations.

### Solution:

To enhance the life span of the roof Krypton Chemicals UK installed the 10 year waterproofing system. Cutting out installation fire hazards as Impermax is a cold-applied liquid polyurethane resin. Once all fissures, weak spots and up stands were addressed the **seamless** 10 year waterproofing Impermax system was applied. With the 10 year system the roof is guaranteed to perform supported by the BBA & ETA.

To develop a safe roof maintenance route a defined walkway was marked out and a top coat of **pigmented Colodur** with **anti- slip quartz** was embedded. To reinforce a clearly defined non- slip pedestrian route, meeting all health & safety requirements. While providing additional roof support & weather resistance.

Reducing the future maintenance expenses, requiring minimal maintenance and **avoided re-roofing costs**. The project completion was time efficient and a great success.